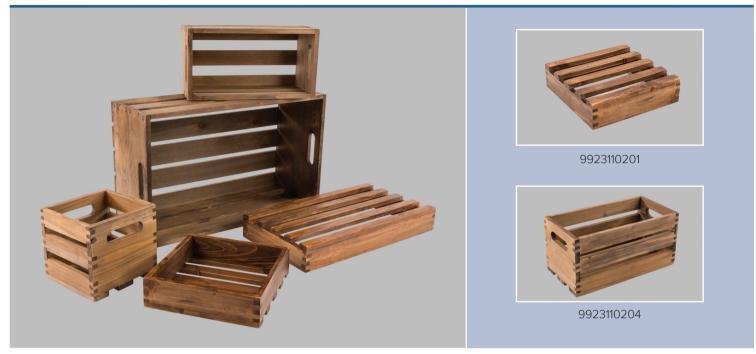

## Vintage Wood Crates

## Features and Benefits

- Wood crates have a vintage look for appealing displays
- Create floor, table or case displays with the various crate sizes
- Can be stacked to create a unique display and highlight specialty items
- Use as crates or reverse to create display pedestals and risers
- Due to vintage style, variations in product finish can be expected
- Available in five sizes
- Wood

## Vintage finish has a natural, rustic look and feel

Vintage Wood Crates are the perfect addition to displays throughout the store – use as a riser for potted plants and fresh-cut floral displays or fill with bulk produce, seasonal items or dry goods.

Crates can also be stacked to create a unique custom display with visual appeal. The wooden Crates, available in five unique sizes, feature a vintage finish for a natural, rustic look and feel.

## Specifications

| Item No.   | Dimensions                  | Finish | Pack |
|------------|-----------------------------|--------|------|
| 9923110201 | 9" L x 9" W x 2.375" H      | Wood   | 1    |
| 9923110202 | 17.375"L x 9"W x 2.375"H    | Wood   | 1    |
| 9923110203 | 6.25" L x 5.75" W x 5.75" H | Wood   | 1    |
| 9923110204 | 12.25" L x 6.25" W x 6" H   | Wood   | 1    |
| 9923110205 | 20.5" L x 12.5" W x 8" H    | Wood   | 1    |